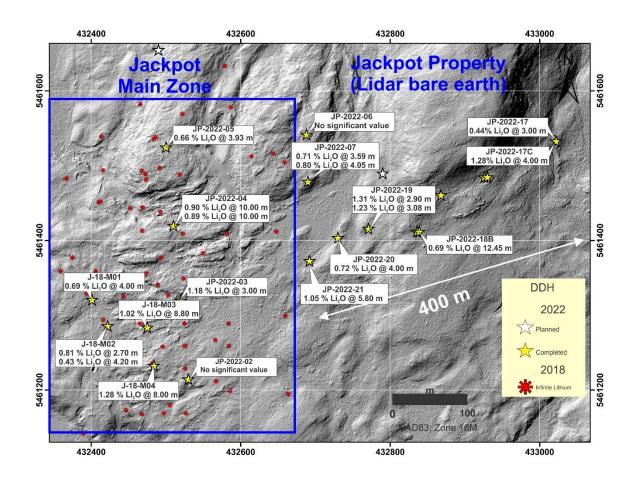

# Imagine Lithium Expands Lithium Zone at Jackpot Project By 400 m and Grants Stock Options

**August 17, 2022 Vancouver, BC, Canada – IMAGINE LITHIUM INC.** (the "Company" or "Imagine") (ILI-TSX:V) (OTCQB:ARXRF) is pleased to announce assay results from its ongoing drill program. The drill program is designed to test targets along strike both to the east and west of the Jackpot lithium project located in the Georgia Lake Area about 140 km NNE of Thunder Bay, Ontario. This first phase of the program expanded the mineralized lithium zone at least 400 metres to the east of the previously drilled area (see Figure 1).

Highlights of the assay results reported today include:

Hole JP-2022-04: 10 m @ 0.90% Li<sub>2</sub>O, including 3 m @ 1.2% Li<sub>2</sub>O and 10 m @ 0.89% Li<sub>2</sub>O, including 4 m @ 1.15 % Li<sub>2</sub>O;

Hole JP-2022-19: 2.9 m @ 1.31%  $Li_2O$  and 3.1 m @ 1.23%  $Li_2O$ ;

Hole JP-2022-18B: 12.45 m @ 0.69% Li<sub>2</sub>O including 3.01 m @ 1.09% Li<sub>2</sub>O

## Figure 1: Assay Results From 2022 Drill Program.

🌭 +1 604-683 3995 🛛 🖨 +1 604-683-3988 🛛 🖂 info@infiniteore.com 🦯 🌐 infiniteore.com

J.C. St-Amour, President of Imagine commented, "We are encouraged to see the Jackpot pegmatite dikes continuing to the east by at least 400 m. We are seeing similar assay results in this area as in the main Jackpot project and are confident that we will see further growth with more drilling. In addition, we are conducting a ground prospecting program to identify other lithium targets 2 to 3 km along strike from the main Jackpot area."

#### Table 1: Assay Results From 2022 Drill Program.

| DDH_no     | Li <sub>2</sub> O (wt. %) | From (m) | To (m) | Length<br>(m) |
|------------|---------------------------|----------|--------|---------------|
|            |                           |          |        |               |
| JP-2022-03 | 1.18                      | 69.00    | 72.00  | 3.00          |
| ·····      | /////                     |          | HHH+++ |               |

🕓 +1 604-683 3995 🛛 🖨

+1604-683-3988

3988 🛛 🖂 info@infiniteore.com 🖉 🌐 infiniteore.com

| JP-2022-04        | 0.90 | 3.00   | 13.00  | 10.00 |
|-------------------|------|--------|--------|-------|
| Incl.             | 1.20 | 3.00   | 6.00   | 3.00  |
|                   | 0.89 | 102.00 | 112.00 | 10.00 |
| Incl.             | 1.15 | 102.00 | 106.00 | 4.00  |
|                   |      |        |        |       |
| JP-2022-05        | 0.66 | 161.57 | 165.50 | 3.93  |
|                   |      |        |        |       |
| JP-2022-07        | 0.71 | 97.00  | 100.59 | 3.59  |
|                   | 0.80 | 115.95 | 120.00 | 4.05  |
|                   |      | _      |        |       |
| JP-2022-17        | 0.44 | 6.70   | 9.70   | 3.00  |
|                   |      |        |        |       |
| JP-2022-17C       | 1.28 | 3.74   | 7.74   | 4.00  |
|                   |      |        |        |       |
| JP-2022-18B       | 0.69 | 90.00  | 102.45 | 12.45 |
| Incl.             | 1.09 | 94.50  | 97.51  | 3.01  |
| ID 2022 10        | 1.24 | 10.55  | 21.45  | • • • |
| JP-2022-19        | 1.31 | 18.55  | 21.45  | 2.90  |
|                   | 1.23 | 42.54  | 45.62  | 3.08  |
| ID 2022 20        | 0.72 | 86.00  | 00.00  | 4.00  |
| JP-2022-20        | 0.72 | 80.00  | 90.00  | 4.00  |
| JP-2022-21        | 1.05 | 111.00 | 116.80 | 5.80  |
| <b>JI</b> 2022 21 | 1.00 | 111.00 | 110.00 | 5.00  |
| J-18-M-04*        | 1.28 | 36.00  | 44.00  | 8.00  |
|                   |      | 23.00  |        |       |
| J-18-M-03*        | 1.02 | 66.20  | 75.00  | 8.80  |
|                   |      |        |        |       |
| J-18-M-02*        | 0.81 | 77.30  | 80.00  | 2.70  |
|                   | 0.43 | 82.00  | 86.20  | 4.20  |
|                   |      |        |        |       |
| J-18-M-01*        | 0.69 | 80.00  | 84.00  | 4.00  |

\* Previously reported in press release of May 11, 2022.

- Holes JP-2022-07, 08, 09, 14, 15, and 16 are awaiting assay results

- Holes JP 2022-10, 11, 12, and 13 will be drilled in the winter for better access